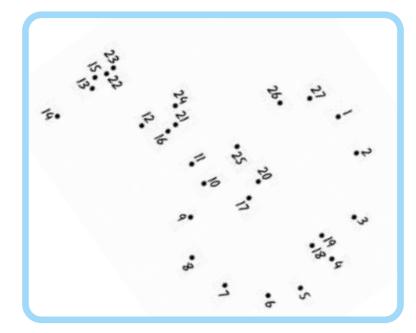

### The Smallest

Join the dots to make an Instrument

Can you find it in the collection? (Hint: It's upstairs!)

Write it's name here:

<u>J</u> \_ \_ \_ \_ \_ \_ \_ \_