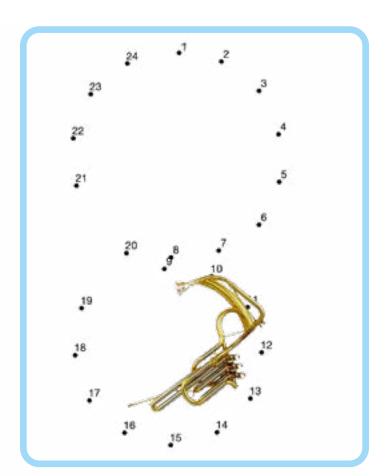

### The Lowest Pitch

The instrument that makes the lowest pitch noise is a member of the brass family. Join the dots to make the instrument below:

Can you find the instrument?

Hint: It's downstairs!

Write the name of the instrument here:

<u>T</u> \_\_ \_ \_